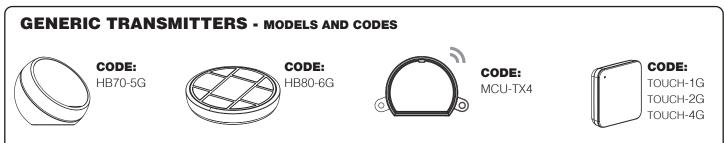

## WHICH REMOTE CONTROL DO YOU WANT TO ASSOCIATE WITH THE CONTROL UNIT?

With generic transmitters, the transmitter's control modes depend on the function associated with the key during the association procedure. The available function for the key are:

### **TABELLA 4.1 - KEY FUNCTIONS OF THE GENERIC TRANSMITTER**

| NUMBER TO BE SET IN "STEP 3b"<br>OF THE PROCEDURE | KEY<br>FUNCTION                                                                                                                                  |
|---------------------------------------------------|--------------------------------------------------------------------------------------------------------------------------------------------------|
| 2                                                 | Short press: ON/OFF<br>Prolonged press: Dimmer intensity UP / DOWN                                                                               |
| 3                                                 | ON                                                                                                                                               |
| 4                                                 | OFF                                                                                                                                              |
| 5                                                 | Dimmer intensity UP                                                                                                                              |
| 6                                                 | Dimmer intensity DOWN                                                                                                                            |
| 7                                                 | Short press: with light on it changes colour<br>Prolonged press: with light off dimmer colour / with<br>light on save colour (see paragraph 5.1) |
| 8                                                 | Dimmer intensity UP shade of colour                                                                                                              |
| 9                                                 | Dimmer intensity DOWN shade of colour                                                                                                            |
| 10                                                | Play / stop "colour cycle" (see paragraph 5.4)                                                                                                   |
| 11                                                | Change effect of "colour cycle" (see paragraph 5.4)                                                                                              |
| 12                                                | Change duration of "colour cycle" (see paragraph 5.4)                                                                                            |
| 13                                                | Deactivate "save colour" (see paragraph 5.1)"Soft Off 1h"                                                                                        |
| 14                                                | "Soft Off 1 hr": gradual fading in one hour<br>(see paragraph 5.2)                                                                               |