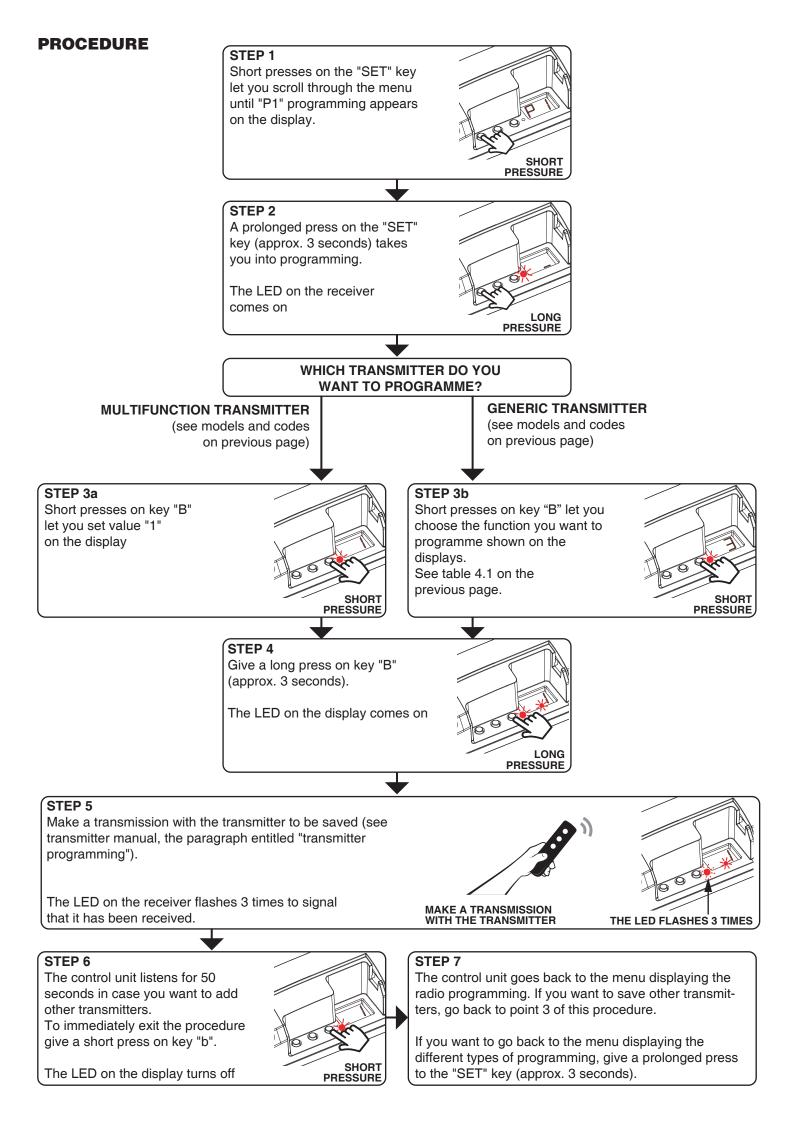

## **USE VIA RADIO**

To be able to use a transmitter an association must first be made, see procedure on the back

# **RADIO PROGRAMMING**

This procedure lets you programme compatible multifunctional or generic transmitters.

## WHICH REMOTE CONTROL DO YOU WANT TO ASSOCIATE WITH THE CONTROL UNIT?

With generic transmitters, the transmitter's control modes depend on the function associated with the key during the association procedure. The available function for the key are:

### **TABELLA 4.1 - KEY FUNCTIONS OF THE GENERIC TRANSMITTER**

| NUMBER TO BE SET IN "STEP 3b"<br>OF THE PROCEDURE | KEY<br>FUNCTION                                                                                                                                  |
|---------------------------------------------------|--------------------------------------------------------------------------------------------------------------------------------------------------|
| 2                                                 | Short press: ON/OFF<br>Prolonged press: Dimmer intensity UP / DOWN                                                                               |
| 3                                                 | ON                                                                                                                                               |
| 4                                                 | OFF                                                                                                                                              |
| 5                                                 | Dimmer intensity UP                                                                                                                              |
| 6                                                 | Dimmer intensity DOWN                                                                                                                            |
| 7                                                 | Short press: with light on it changes colour<br>Prolonged press: with light off dimmer colour / with<br>light on save colour (see paragraph 5.1) |
| 8                                                 | Dimmer intensity UP shade of colour                                                                                                              |
| 9                                                 | Dimmer intensity DOWN shade of colour                                                                                                            |
| 10                                                | Play / stop "colour cycle" (see paragraph 5.4)                                                                                                   |
| 11                                                | Change effect of "colour cycle" (see paragraph 5.4)                                                                                              |
| 12                                                | Change duration of "colour cycle" (see paragraph 5.4)                                                                                            |
| 13                                                | Deactivate "save colour" (see paragraph 5.1)"Soft Off 1h"                                                                                        |
| 14                                                | "Soft Off 1 hr": gradual fading in one hour<br>(see paragraph 5.2)                                                                               |