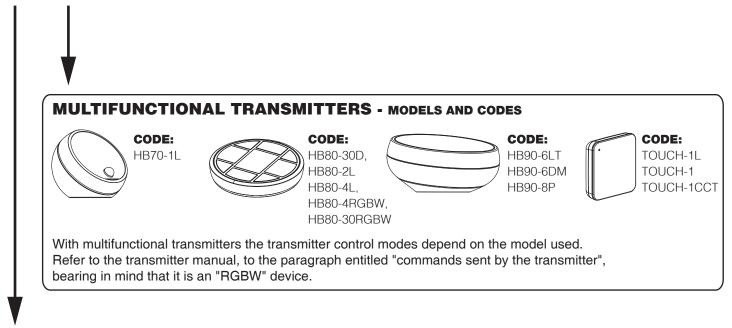

# **RADIO PROGRAMMING**

This procedure lets you programme compatible multifunctional or generic transmitters.

## WHICH REMOTE CONTROL DO YOU WANT TO ASSOCIATE WITH THE CONTROL UNIT?

With generic transmitters, the transmitter's control modes depend on the function associated with the key during the association procedure. The available function for the key are: