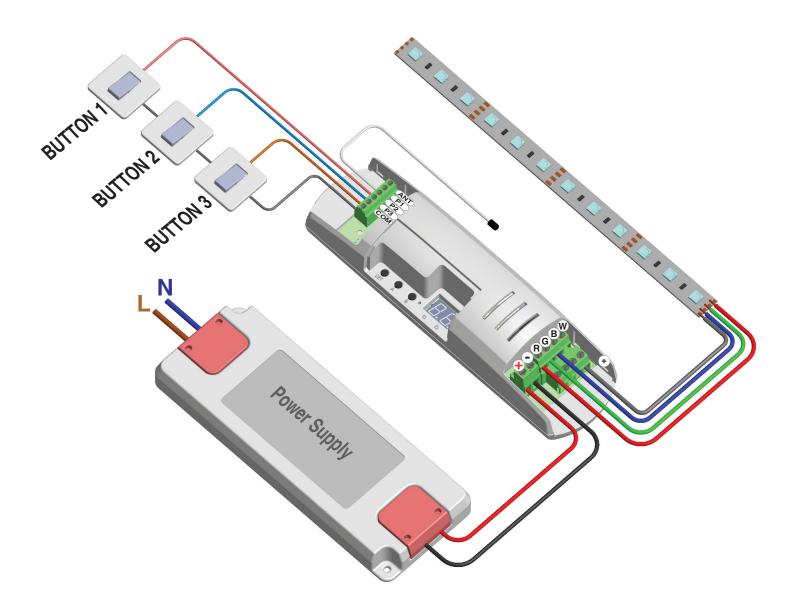

## DESCRIPTION

Once the connections are made as in the drawing, the control unit is already operational via wire with the pre-set functions and default settings.

# USE VIA WIRE The function of the keys is pre-set. Button 1: short press= On Off long press= dimmer up/down Button 2: short press= Change of colour long press= Memo colour Button 3: short press= Play / stop cycle long press= Change cycle speed

# **Quick start TOP-V8/RGBW** *Control unit for RGB and RGBW strip (LEDs with constant voltage)*

**CONNECTION DIAGRAM** 